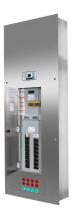

## Isolated power systems for operating rooms from Bender

Proudly incorporating:

Trust Bender for retrofits, replacements, and service for isolated power systems, servicing your local area.

- Hospital-grade isolation transformers and line isolation monitors (LIMs)
- Incorporates Square D™ brand components (circuit breakers, HDL breakers, QOB)
- UL listed NFPA 99 power system
- High-quality panels you've always experienced, now through your OEM, Bender

Isolated power panels monitor ungrounded power systems and protect against electrical shock, while offering:

- Hinged trim and backbox system
- Modular panel system including:
  - One interior and line isolation monitor (LIM) for all kVA and voltage combinations
  - Transformer and main breaker kit
- Interior designed for standard and duplex solutions